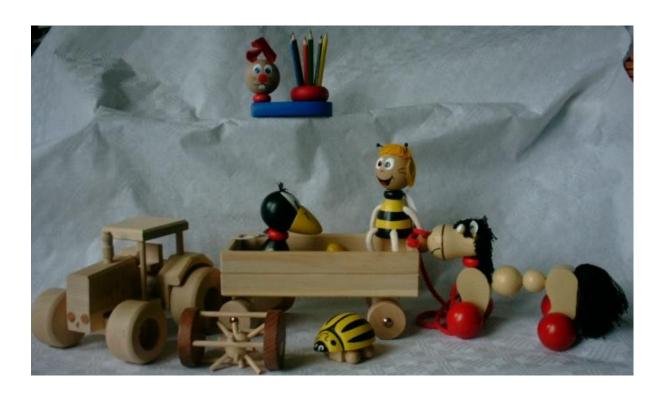

## Tractor and trailer or discs: \$45.00 plus \$10 P&P if applies Set Approx 350 long

Tractor and trailer

Tractor and discs

Roll along wooden toys: \$ 10.00 small \$14.00 large ( L 60 mls long S 40 mls long)