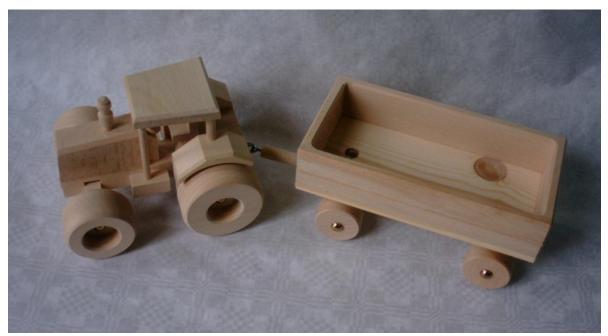

## Tractor and trailer or discs: \$45.00 plus \$10 P&P if applies Set Approx 350 long

Tractor and trailer

Tractor and discs

Roll along wooden toys: \$ 10.00 small \$14.00 large ( L 60 mls long S 40 mls long)