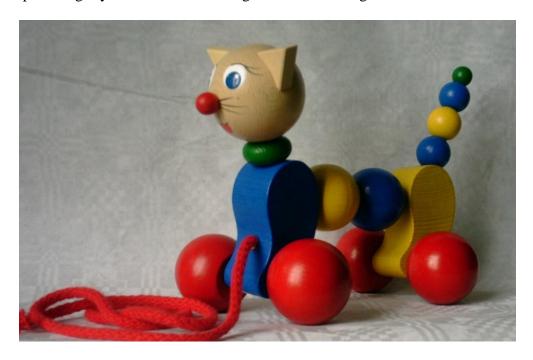

## Pullalong Wooden Toys: \$ 20.00 each plus \$8.00 P&P if applies

Pullalong Cat is one of a large and enjoyable range of colourful,wiggle woggling, happy characters that are designed to last long enough to pass from one generation to the next. These pullalong toys are about 150 ml high X 200 mml long.