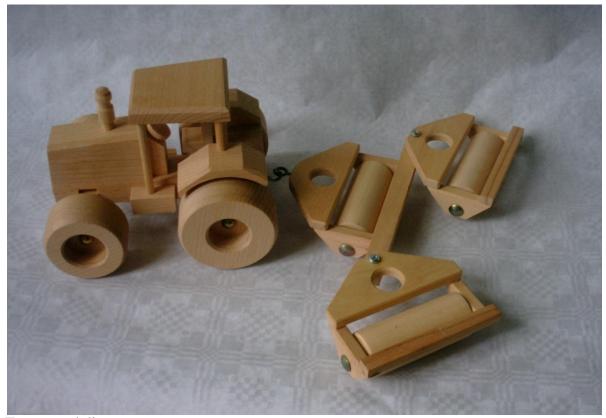

## Tractor and trailer or discs: \$45.00 plus \$10 P&P if applies Set Approx 350 long

Tractor and trailer

Tractor and discs

Roll along wooden toys: \$ 10.00 small \$14.00 large ( L 60 mls long S 40 mls long)