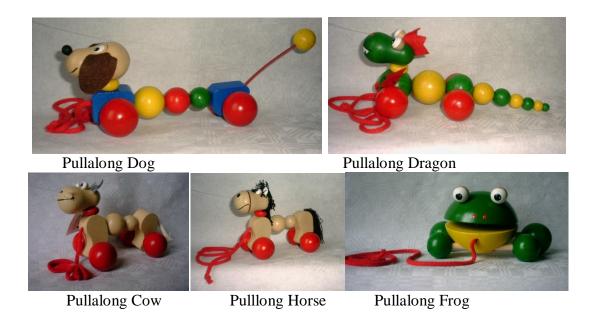

## Pullalong Wooden Toys: \$ 20.00 each plus \$8.00 P&P if applies

Pullalong Cat is one of a large and enjoyable range of colourful,wiggle woggling, happy characters that are designed to last long enough to pass from one generation to the next. These pullalong toys are about 150 ml high X 200 mml long.

**Pullalong Duck** makes a quacking sound as it moves and the wings move a bit. **Duck and Hen** are about 200 high X 200 long.

\$ 25.00 each plus \$8.00 P&P if applies.

Pullalong catapillars - red wheels or yellow wheels \$ 25.00 plus \$ 8.00 P&P if applies