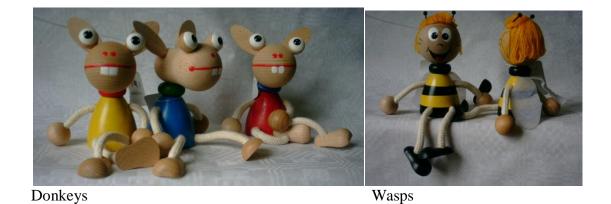

## The sitting Wooden Toys: \$ 15.00 each plus P&P \$5 if applies

**Sitting Cow** is one of a large and enjoyable range of happy figures that are designed to last long enough to pass from one generation to the next. They are about 100ml high

Bug Mr Waterman Pinocchio

Horse

Blondie the Angel

Magpies Black Ants Devil