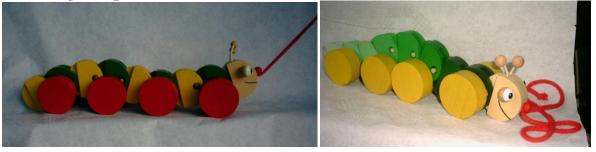

**Pullalong Duck** makes a quacking sound as it moves and the wings move a bit. **Duck and Hen** are about 200 high X 200 long.

\$ 25.00 each plus \$8.00 P&P if applies.

Pullalong catapillars - red wheels or yellow wheels \$ 25.00 plus \$ 8.00 P&P if applies