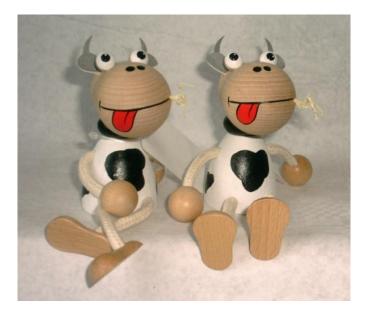

## The sitting Wooden Toys: \$ 15.00 each plus P&P \$5 if applies

**Sitting Cow** is one of a large and enjoyable range of happy figures that are designed to last long enough to pass from one generation to the next. They are about 100ml high