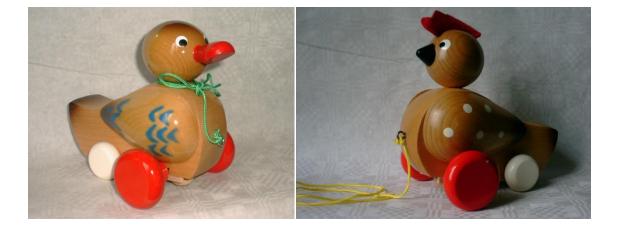

**Pullalong Duck** makes a quacking sound as it moves and the wings move a bit. **Duck and Hen** are about 200 high X 200 long.

\$ 25.00 each plus \$8.00 P&P if applies.

Pullalong catapillars - red wheels or yellow wheels \$ 25.00 plus \$ 8.00 P&P if applies